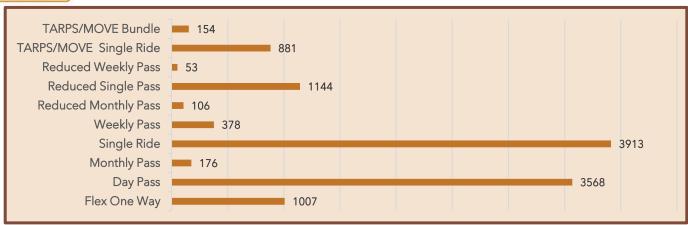

|   | 19     |
|       |                                                 |     |         | 43619          | Toledo/Oregon/Northwood               |   | -      |
|       |                                                 |     |         | 48182          | Monroe County, MI                     |   | -      |
|       |                                                 |     |         | 43659          | Toledo                                |   | -      |
|       |                                                 |     |         | 43542          | Monclova                              |   | -      |
|       |                                                 | 1   | 148,029 |                |                                       |   | 15,550 |





### EZFare Passes Sold ~ January 2025









## Operations ~ Fixed:







### Complaints/Feedback:

# • Fixed: 15 • TARTA Move: 76\* • (\*14% Flex & 50% VIA)













## Social Media Impacts:

(+ / - last month)

| X  | 46 Total Posts<br>(+6/+15%) | 1,970<br>Impressions*<br>(-260/-12%)   | 70 Engagements**<br>(+3/+4%)    | 7 Post Link Clicks<br>(+2)<br>0 New Followers           |
|----|-----------------------------|----------------------------------------|---------------------------------|---------------------------------------------------------|
| f  | 43 Total Posts<br>(-2/-4%)  | 22,900<br>Impressions<br>(+5,800/+34%) | 2,120 Engagements<br>(+170/+9%) | 114 Video Views<br>8 New Followers                      |
| O  | 59 Total Posts<br>(+6/+11%) | 4,160<br>Impressions<br>(-10/-0.2%)    | 319 Engagements (+3/+1%)