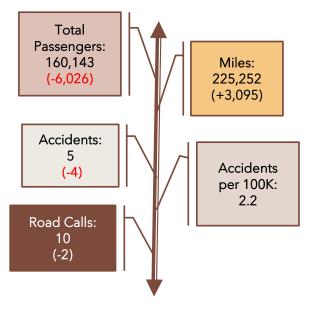

## Ridership stats:

|                      | TARTA<br>Fixed** | Flex<br>Riders | Flex<br>Trips | TARTA<br>Move<br>Riders* | TARTA<br>Move<br>Trips* |
|----------------------|------------------|----------------|---------------|--------------------------|-------------------------|
| Total<br>Rides       | 160,143          | 4,498          | 4,273         | 21,229                   | 15,550                  |
| Difference from Dec. | -6,026<br>(-4%)  | -150<br>(-2%)  | -66<br>(-2%)  | +243<br>(+1%)            | +340<br>(+2%)           |
| January<br>2024      | 133,345          | 3,457          | 3,303         | 21,734                   | 15,134                  |
| Weekday<br>Average   | 5,886            | 159            | 152           | n/a                      | 679                     |