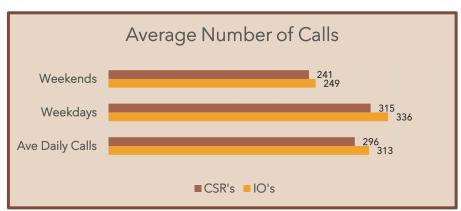

### **Phone Stats:**

|                 | TARTA IOs | CSRs   |
|-----------------|-----------|--------|
| Total Calls     | 9,714     | 9,179  |
| Difference from | -964      | -1,000 |
| December 2024   | (-9%)     | (-10%) |
| Lost Calls      | 769       | 371    |
| % Lost Calls    | 8%        | 4%     |