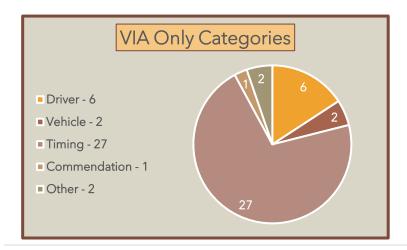

### Complaints/Feedback:

# • Fixed: 15 • TARTA Move: 76\* • (\*14% Flex & 50% VIA)