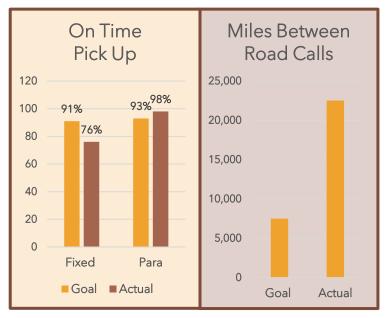

|                                                 |     |         | 43619          | Toledo/Oregon/Northwood               |   | -      |
|       |                                                 |     |         | 48182          | Monroe County, MI                     |   | -      |
|       |                                                 |     |         | 43659          | Toledo                                |   | -      |
|       |                                                 |     |         | 43542          | Monclova                              |   | -      |
|       |                                                 | 1   | 148,029 |                |                                       |   | 15,550 |





### EZFare Passes Sold ~ January 2025









## Operations ~ Fixed:







### Complaints/Feedback:

# • Fixed: 15 • TARTA Move: 76\* • (\*14% Flex & 50% VIA)













## Social Media Impacts:

(+ / - last month)

| X  | 46 Total Posts<br>(+6/+15%) | 1,970<br>Impressions*<br>(-260/-12%)   | 70 Engagements**<br>(+3/+4%)    | 7 Post Link Clicks<br>(+2)<br>0 New Followers           |
|----|-----------------------------|----------------------------------------|---------------------------------|---------------------------------------------------------|
| f  | 43 Total Posts<br>(-2/-4%)  | 22,900<br>Impressions<br>(+5,800/+34%) | 2,120 Engagements<br>(+170/+9%) | 114 Video Views<br>8 New Followers                      |
| O  | 59 Total Posts<br>(+6/+11%) | 4,160<br>Impressions<br>(-10/-0.2%)    | 319 Engagements (+3/+1%)        | 0 New Followers