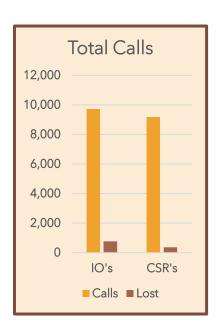

### **Phone Stats:**

|                 | TARTA IOs | CSRs   |
|-----------------|-----------|--------|
| Total Calls     | 9,714     | 9,179  |
| Difference from | -964      | -1,000 |
| December 2024   | (-9%)     | (-10%) |
| Lost Calls      | 769       | 371    |
| % Lost Calls    | 8%        | 4%     |