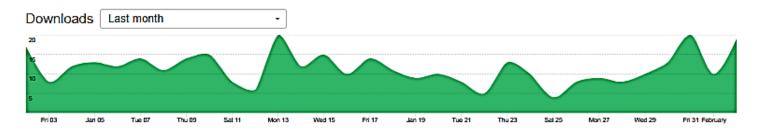

### As of February 3, 2025 for January 2025:

|                  | Yesterday     | Last 7 days    | Last 4 weeks |
|------------------|---------------|----------------|--------------|
| Downloads        | 19 +137.50%   | 89 +53.45%     | 331          |
| Users            | 229 +18.65%   | 788 +14.37%    | 1,535        |
| Sessions         | 1,075 +20.92% | 10,482 +34.83% | 39,384       |
| Sessions / users | 4.694 +1.91%  | 13.302 +17.89% | 25.657       |