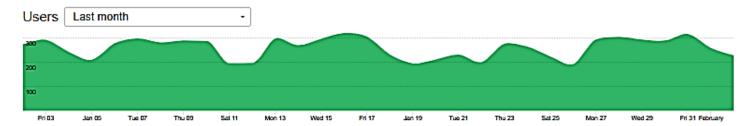

### As of February 3, 2025 for January 2025:

|                  | Yesterday     | Last 7 days    | Last 4 weeks |
|------------------|---------------|----------------|--------------|
| Downloads        | 19 +137.50%   | 89 +53.45%     | 331          |
| Users            | 229 +18.65%   | 788 +14.37%    | 1,535        |
| Sessions         | 1,075 +20.92% | 10,482 +34.83% | 39,384       |
| Sessions / users | 4.694 +1.91%  | 13.302 +17.89% | 25.657       |