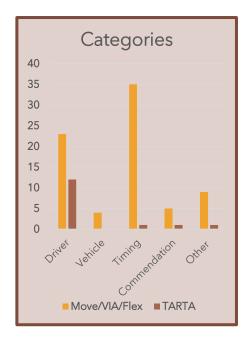

gon/Northwood               |   | -      |
|       |                                                 |     |         | 48182          | Monroe County, MI                     |   | -      |
|       |                                                 |     |         | 43659          | Toledo                                |   | -      |
|       |                                                 |     |         | 43542          | Monclova                              |   | -      |
|       |                                                 | 1   | 148,029 |                |                                       |   | 15,550 |





### EZFare Passes Sold ~ January 2025









## Operations ~ Fixed:







### Complaints/Feedback:

# • Fixed: 15 • TARTA Move: 76\* • (\*14% Flex & 50% VIA)













## Social Media Impacts:

(+ / - last month)

| X  | 46 Total Posts<br>(+6/+15%) | 1,970<br>Impressions*<br>(-260/-12%)   | 70 Engagements**<br>(+3/+4%)    | 7 Post Link Clicks<br>(+2)<br>0 New Followers           |
|----|-----------------------------|----------------------------------------|---------------------------------|---------------------------------------------------------|
| f  | 43 Total Posts<br>(-2/-4%)  | 22,900<br>Impressions<br>(+5,800/+34%) | 2,120 Engagements<br>(+170/+9%) | 114 Video Views<br>8 New Followers                      |
| O  | 59 Total Posts<br>(+6/+11%) | 4,160<br>Impressions<br>(-10/-0.2%)    | 319 Engagements (+3/+1%)        | 0 New Followers                                         |
| in | 35 Total Posts<br>(-4/-10%) | 6,350<br>Impressions<br>(+670/+