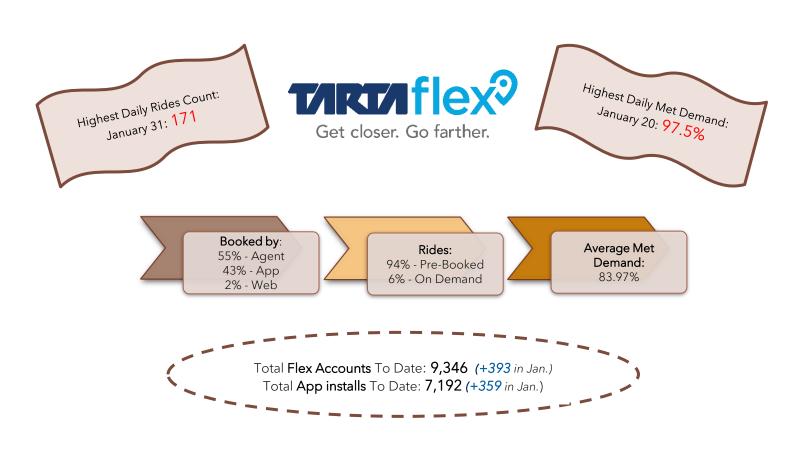

|   | 19     |
|       |                                                 |     |         | 43619          | Toledo/Oregon/Northwood               |   | -      |
|       |                                                 |     |         | 48182          | Monroe County, MI                     |   | -      |
|       |                                                 |     |         | 43659          | Toledo                                |   | -      |
|       |                                                 |     |         | 43542          | Monclova                              |   | -      |
|       |                                                 | 1   | 148,029 |                |                                       |   | 15,550 |





### EZFare Passes Sold ~ January 2025









## Operations ~ Fixed:







### Complaints/Feedback:

# • Fixed: 15 • TARTA Move: 76\* • (\*14% Flex & 50% VIA)













## Social Media Impacts:

(+ / - last month)

| X  | 46 Total Posts<br>(+6/+15%) | 1,970<br>Impressions*<br>(-260/-12%)   | 70 Engagements**<br>(+3/+4%)    | 7 Post Link Clicks<br>(+2)<br>0 New Followers           |
|----|-----------------------------|----------------------------------------|---------------------------------|---------------------------------------------------------|
| f  | 43 Total Posts<br>(-2/-4%)  | 22,900<br>Impressions<br>(+5,800/+34%) | 2,120 Engagements<br>(+170/+9%) | 114 Video Views<br>8 New Followers                      |
| O  | 59 Total Posts<br>(+6/+11%) | 4,160<br>Impressions<br>(-10/-0.2%)    | 319 Engagements (+3/+1%)        |