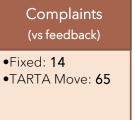

### Complaints/Feedback:

# • Fixed: 15 • TARTA Move: 76\* • (\*14% Flex & 50% VIA)